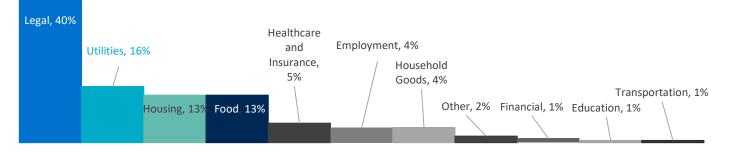

## **Center Operations**

The most frequently accessed navigation services at the Center for Better Health were legal services, help with utilities, and housing and food assistance.

Personal protective equipment was also provided at the center. In total, 186 PPE kits (containing 4 masks, hand sanitizer, and disinfectant wipes) were distributed. **Benton Harbor residents were the recipients of 164 (88%) of the kits distributed at the center.** Additionally, 92 water filters/cartridges to remove lead were distributed.