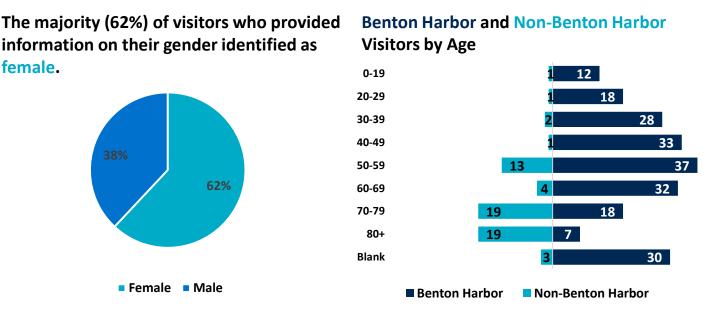

## **Center Operations**

The Center for Better Health provided navigation services (legal and other social needs such as food and utilities), PPE and lead filter distribution, health screening and coaching, and mental health services. The majority of visitors to the center were from Benton harbor. Most visitors were middle aged. Visitors from outside Benton Harbor were generally younger.

Most visitors to the center identified as Black, including visitors who live outside of Benton Harbor.

2/16/2021