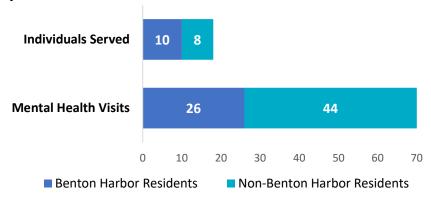

## About half (56%) of mental health clients who provided an address were from Benton Harbor.

In total there were 76 mental health visits representing 21 individuals. Most (63%) appointments were with clients outside of Benton Harbor. Three individuals (using mental health services 6 times in total)did not provide an address. These clients used mental health services 6 times in total .