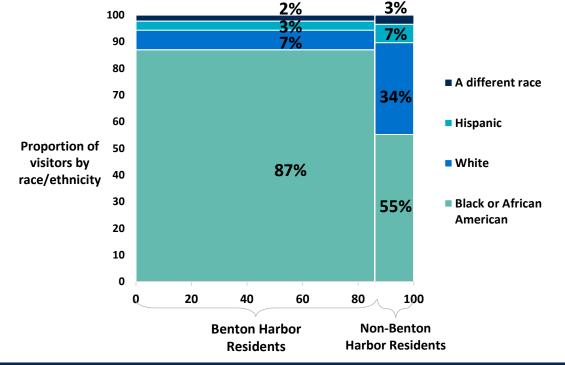

Most visitors to the center identified as Black, including visitors who live outside of Benton Harbor.

2/16/2021