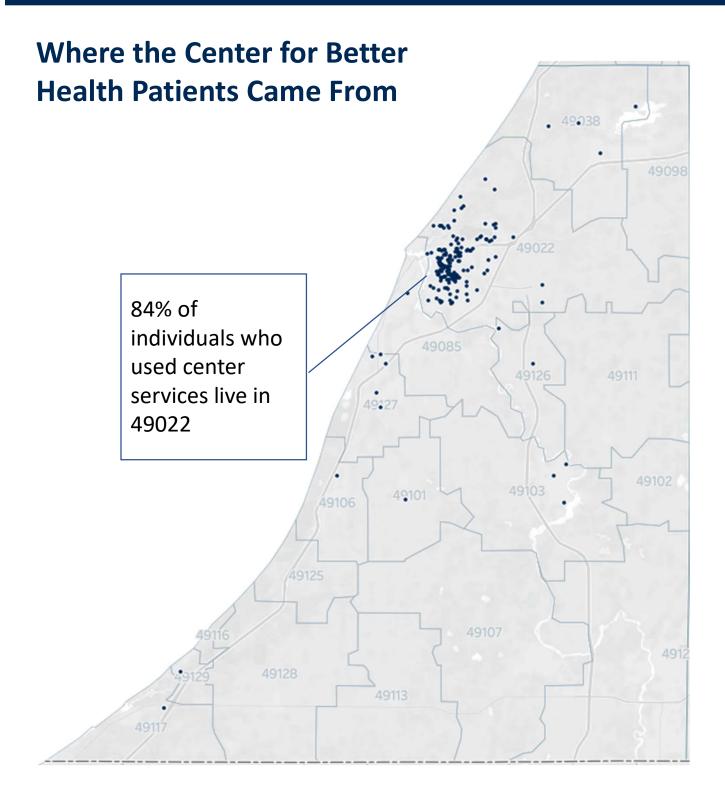

## **Center Operations**

The Center for Better Health provided navigation services (legal and other social needs such as food and utilities), PPE and lead filter distribution, health screening and coaching, and mental health services. The majority of visitors to the center were from Benton harbor. Most visitors were middle aged. Visitors from outside Benton Harbor were generally younger.